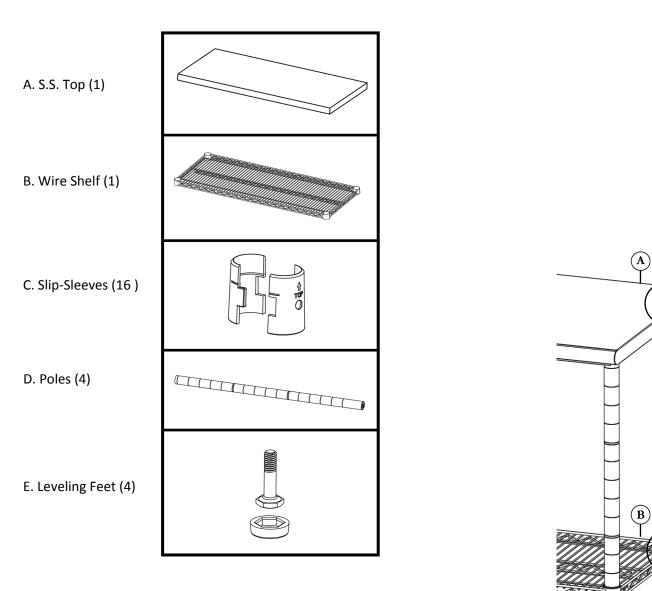

# Parts List

## Please make sure you have all the parts on this list.

If you're missing parts, contact us for replacements at (800) 323-5565 or send an email to **support@sevilleclassics.com** 

 $(\mathbf{C})$

# Assembly Instructions

 $(\mathbf{D})$ 

STEP 1. Fit caps over the bottoms of LEVELING FEET (E), and screw into the base of POLES (D).

STEP. 2 Clip SLIP-SLEEVES (C) around bottom grooves.

**IMPORTANT:** Count up from bottom grooves to make sure all slip sleeves are at the same height.

Fit **WIRE SHELF (B)** over slip sleeves and press down firmly.

**STEP 3.** Clip **SLIP-SLEEVES (C)** around top grooves on each pole.

Fit **S.S. TOP (A)** over slip sleeves and press down firmly.

CONGRATULATIONS! Enjoy your new stainlesssteel worktable!