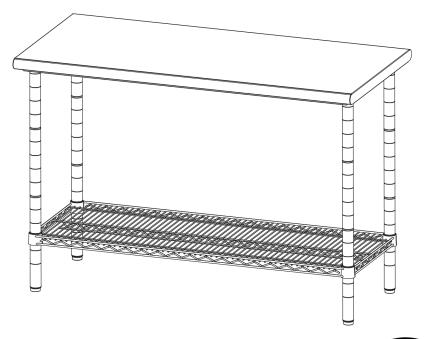

# seville classics®

Commercial-Grade NSF Stainless-Steel Top Work Table

## Model: SHE18308B

Thank you for choosing Seville Classics! We hope that you enjoy your new stainless-steel table. Please read through this user guide for parts list, assembly instructions, frequently asked questions and contact information.